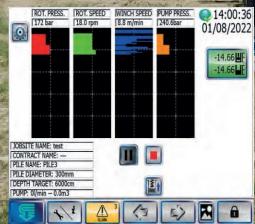

achine

## casagrande uk 🅽

## **Options List:**

SPT penetration test

Wireline winch : Max. line pull 740 kg | Max. rope length 450 m

High rotating speed centering device

Other rotary heads available: Eurodrill RH15X

Rotary Drifter: type T40 for T14EP

Rotary head double feed speed : High speed translation

Jet grouting system

Balancing kit: crowd/drilling feed Kit

Auxiliary winch: with rope Max line pull 900/2000/3000 kg

Cathead for auxiliary winch

Flushing pump: Water pump

GAMMA 62 (60 l/min max - 50 bar max)

GAMMA 202 (200 l/min max - 60 bar max)

Pump CC30/20S Foam:

cosoonande uk

80

## nsngran Casagrande C3S XP-2 Si/Gi Spec

CFM - CASAGRANDE FLEET MASTER The fleet can be managed remotely via an online platform by PC, tablet or smartphone. This includes remote monitor-